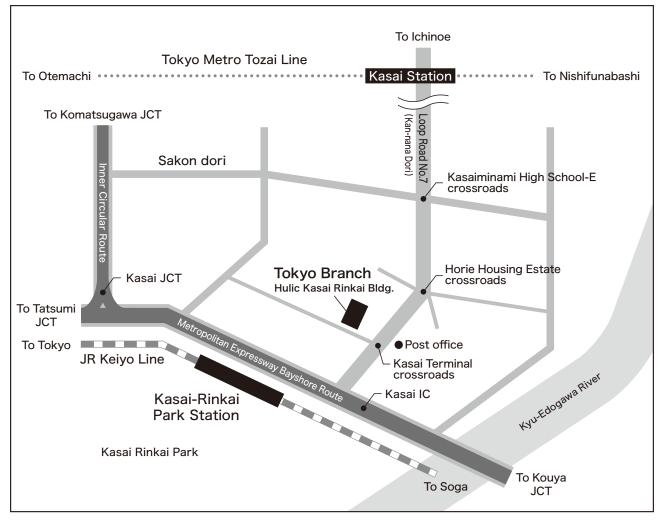

# Access Map

## Tokyo Branch

Hulic Kasai Rinkai 4F, 3-6-4, Rinkai-cho, Edogawa-ku, Tokyo, 134-0086 Japan TEL:+81-3-5679-6910 (Pilot number of Sales Dept.) FAX:+81-3-5679-6950

### The closest station

#### • Kasai-Rinkai Park Station of JR Keiyo Line

By walk: 15 minute from the East Exit.By Metropolitan bus: 5 minute ride. Get off at Edogawa Rinkai Post Office.

### • Kasai Station of Tokyo Metro Tozai Line

By walk: 30 minute from the South Exit.By Metropolitan bus: 15 minute ride. Get off at Edogawa Rinkai Post Office.

In case of your visit by car, please use a coin-operated parking facility in the neighborhood of our office.